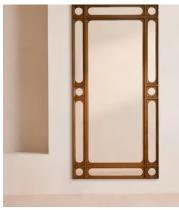

## Floyd Mirror

\$2,350 Regular price \$1,998 Member price

A solid oak frame is detailed with carved cut-outs for a geometric finish.

The Floyd mirror takes inspiration from the wooden finishes seen in Soho House Hong Kong. Crafted from mid-tone oak, its solid frame is detailed with carved cut-outs that reveal sections of the mirror underneath. Its floor-standing silhouette also comes with an aluminium cleat for hanging.