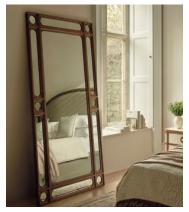

## Floyd Mirror

\$2,350 Regular price \$1,998 Member price

A solid oak frame is detailed with carved cut-outs for a geometric finish.

The Floyd mirror takes inspiration from the wooden finishes seen in Soho House Hong Kong. Crafted from mid-tone oak, its solid frame is detailed with carved cut-outs that reveal sections of the mirror underneath. Its floor-standing silhouette also comes with an aluminium cleat for hanging.

## **Dimensions**

Dimensions:  $H203 \times W100 \times D5cm / H79.9 \times W39.4 \times D2$ "

**Weight:** 28kg / 61.7lbs