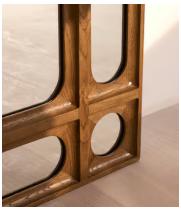

## Floyd Mirror

\$2,350 Regular price \$1,998 Member price

A solid oak frame is detailed with carved cut-outs for a geometric finish.

The Floyd mirror takes inspiration from the wooden finishes seen in Soho House Hong Kong. Crafted from mid-tone oak, its solid frame is detailed with carved cut-outs that reveal sections of the mirror underneath. Its floor-standing silhouette also comes with an aluminium cleat for hanging.