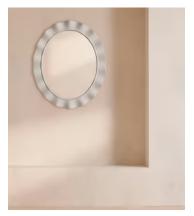

## Callie Mirror

\$1,555 Regular price \$1,322 Member price

Hand-applied plaster adds a natural, textural finish to a waved border.

Inspired by the locally sourced and made pieces throughout Soho House Mumbai, the waved, irregular border of our Callie mirror is accentuated by plaster applied by hand for an organic, textural finish. This style is suitable for use in the bathroom.