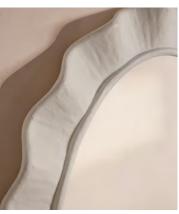

## Callie Mirror

\$1,555 Regular price \$1,322 Member price

Hand-applied plaster adds a natural, textural finish to a waved border.

Inspired by the locally sourced and made pieces throughout Soho House Mumbai, the waved, irregular border of our Callie mirror is accentuated by plaster applied by hand for an organic, textural finish. This style is suitable for use in the bathroom.