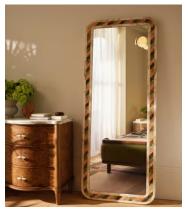

## Charli Mirror

\$2,925 Regular price \$2,486 Member price

Dark Emperador, Gold Carrara and Rosa Tea marbles are arranged in both linear and diagonal formations to create a centrepiece.

Echoing the vibrant mix of marbles in Soho House Rome, the Charli floor-standing mirror is pieced together from green onyx stone and contrasting Spanish Dark Emperador, Gold Carrara and Rosa Tea marbles in a diagonal formation. This centrepiece is designed to coordinate with our Charli coffee and dining tables.