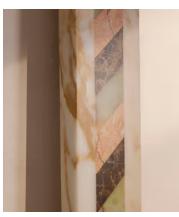

## Charli Mirror

\$2,925 Regular price \$2,486 Member price

Dark Emperador, Gold Carrara and Rosa Tea marbles are arranged in both linear and diagonal formations to create a centrepiece.

Echoing the vibrant mix of marbles in Soho House Rome, the Charli floor-standing mirror is pieced together from green onyx stone and contrasting Spanish Dark Emperador, Gold Carrara and Rosa Tea marbles in a diagonal formation. This centrepiece is designed to coordinate with our Charli coffee and dining tables.

## **Details**

Assembled size: H200 x W80 x D5cm

Bathroom safe: No

Wall fixtures included: No Wall leaning only: No

Watertight: No

Wood finish: Dark Emperador Marble, Green Onyx, Gold Carrara

Marble, Rosa Tea Marble