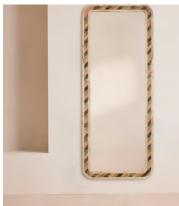

## Charli Mirror

\$2,925 Regular price \$2,486 Member price

Dark Emperador, Gold Carrara and Rosa Tea marbles are arranged in both linear and diagonal formations to create a centrepiece.

Echoing the vibrant mix of marbles in Soho House Rome, the Charli floor-standing mirror is pieced together from green onyx stone and contrasting Spanish Dark Emperador, Gold Carrara and Rosa Tea marbles in a diagonal formation. This centrepiece is designed to coordinate with our Charli coffee and dining tables.