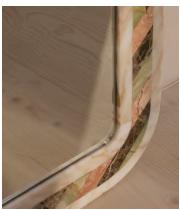

## Charli Mirror

\$2,925 Regular price \$2,486 Member price

Dark Emperador, Gold Carrara and Rosa Tea marbles are arranged in both linear and diagonal formations to create a centrepiece.

Echoing the vibrant mix of marbles in Soho House Rome, the Charli floor-standing mirror is pieced together from green onyx stone and contrasting Spanish Dark Emperador, Gold Carrara and Rosa Tea marbles in a diagonal formation. This centrepiece is designed to coordinate with our Charli coffee and dining tables.

## **Details**

Assembled size: H200 x W80 x D5cm

Bathroom safe: No

Wall fixtures included: No Wall leaning only: No

Watertight: No

Wood finish: Dark Emperador Marble, Green Onyx, Gold Carrara

Marble, Rosa Tea Marble