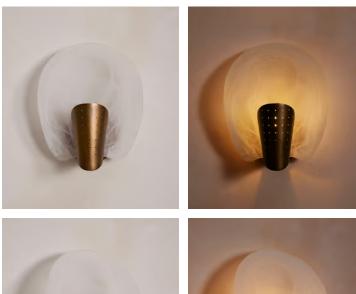

## Milos Wall Light, US

\$385 Regular price \$327 Member price

A unique, swirling white pattern across clear glass is highlighted by light as it shines through from within.

The Milos wall lamp's organically shaped bulb is carved from clear glass with a unique, swirling white pattern. Precision-placed perforations create a geometric pattern on the molded brass front component.