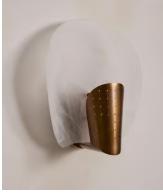

## Milos Wall Light, US

\$385 Regular price \$327 Member price

A unique, swirling white pattern across clear glass is highlighted by light as it shines through from within.

The Milos wall lamp's organically shaped bulb is carved from clear glass with a unique, swirling white pattern. Precision-placed perforations create a geometric pattern on the molded brass front component.