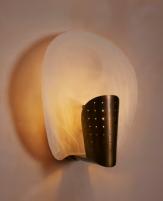

## Milos Wall Light, US

\$385 Regular price \$327 Member price

A unique, swirling white pattern across clear glass is highlighted by light as it shines through from within.

The Milos wall lamp's organically shaped bulb is carved from clear glass with a unique, swirling white pattern. Precision-placed perforations create a geometric pattern on the molded brass front component.