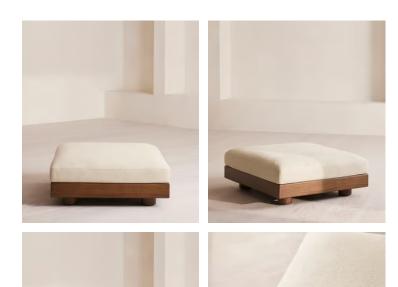

## SOHO HOME

\$1,895 Regular price \$1,611 Member price

Partner the Truro ottoman with our Truro sectional sofa as an additional seating option or for putting your feet up. Upholstered in a Pierre Frey textured linen for subtle tactility, this piece comes complete with comfy feather-wrapped cushions and a solid oak base.

## Details

Arm height: 18.1" Assembly required: Yes Feet: Oak Filling: Foam, Feather down and Fiber Frame: Oak and engineered hardwood Removable cushions: Yes Removable legs: No Seat depth: 24" Seat height: 15.4" Seat width: 35"