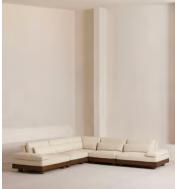

## Truro Modular Sofa, Corner Sofa, Textured Linen US

\$14,295 Regular price \$12,151 Member price

Our Truro sectional sofa works as a two, three or four-seater style depending on the size of your individual living space. Upholstered in a Pierre Frey textured linen for subtle tactility, the low shape is made for laid-back moments, complete with comfy feather-wrapped cushions and a solid oak base.