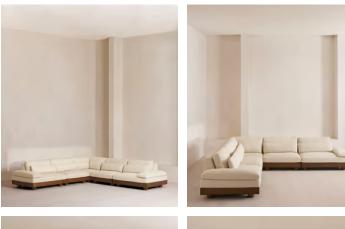

## Truro Modular Sofa, Corner Sofa, Textured Linen US

\$14,295 Regular price \$12,151 Member price

Our Truro sectional sofa works as a two, three or four-seater style depending on the size of your individual living space. Upholstered in a Pierre Frey textured linen for subtle tactility, the low shape is made for laid-back moments, complete with comfy feather-wrapped cushions and a solid oak base.

## Dimensions

Dimensions: H66 x W200 x D102cm / H26 x W78.7 x D40" Weight: 215kg / 474lbs Packaged dimensions: H135 x W113 x D65cm / H53.1 x W44.5 x D25.6" Packaged weight: 66.3kg / 146.2lbs Number of boxes: 5

## Details

Arm height: 18.1" Assembly required: Yes Feet: Oak Filling: Foam, Feather down and Fiber Frame: Oak and engineered hardwood Removable cushions: Yes Removable legs: No Seat depth: 24" Seat height: 15.3" Seat width: 35"