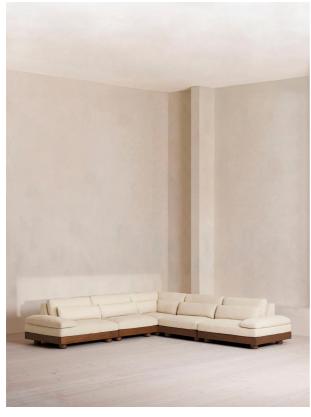

# Truro Modular Sofa, Corner Sofa, Textured Linen

\$14,295 Regular

\$12,151 Membership

### Product details

Our Truro modular sofa works as a two, three or four-seater style depending on the size of your individual living space. Upholstered in textured linen for subtle tactility, the low shape is made for laid-back moments, complete with comfy feather-wrapped cushions and a solid oak base.

### **Dimensions**

Product dimensions: H66 x W200 x D102cm / H26 x

W78.7 x D40"

Product weight: 215kg / 474lbs

Packaged or boxed dimensions: H135 x W113 x D65cm

/ H53.1 x W44.5 x D25.6"

Packaged or boxed weight: 66.3kg / 146.2lbs