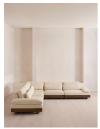

# Truro Modular Sofa, Corner Sofa, Textured Linen

\$14,295 Regular

\$12,151 Membership

### Product details

Our Truro modular sofa works as a two, three or four-seater style depending on the size of your individual living space. Upholstered in textured linen for subtle tactility, the low shape is made for laid-back moments, complete with comfy feather-wrapped cushions and a solid oak base.

### **Dimensions**

Product dimensions: H66 x W200 x D102cm / H26 x

W78.7 x D40"

Product weight: 215kg / 474lbs

Packaged or boxed dimensions: H135 x W113 x D65cm

/ H53.1 x W44.5 x D25.6"

Packaged or boxed weight: 66.3kg / 146.2lbs