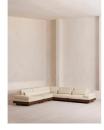

# Truro Modular Sofa, Corner Sofa, Textured Linen

\$14,295 Regular

\$12,151 Membership

### Product details

Our Truro modular sofa works as a two, three or four-seater style depending on the size of your individual living space. Upholstered in textured linen for subtle tactility, the low shape is made for laid-back moments, complete with comfy feather-wrapped cushions and a solid oak base.

### **Dimensions**

Product dimensions: H66 x W200 x D102cm / H26 x

W78.7 x D40"

Product weight: 215kg / 474lbs

Packaged or boxed dimensions: H135 x W113 x D65cm

/ H53.1 x W44.5 x D25.6"

Packaged or boxed weight: 66.3kg / 146.2lbs