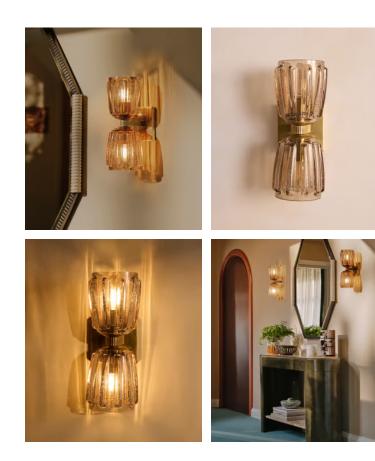

## Thea Wall Light, US

\$395 Regular price \$336 Member price

A pair of molded, bubble glass shades have a warm, smoked finish.

Fitted with both up and down-turned glass shades to evenly distribute the light, our Thea lamp is secured by a brass frame that fits flush to the wall.