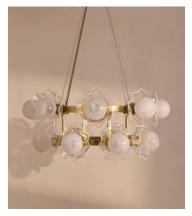

## Holly Chandelier, US

\$4,495 Regular price \$3,821 Member price

Double-layered glass creates a series of scalloped bases and orbshaped bulbs for a statement design.

Set on scalloped bases surrounded by contrasting edges, the globeshaped bulbs of our Holly chandelier are each crafted from white swirl glass. Fitted with a dimmable function, its rounded brass frame is secured by tensile cables.