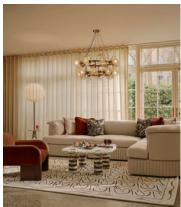

## Holly Chandelier, US

\$4,495 Regular price \$3,821 Member price

Double-layered glass creates a series of scalloped bases and orbshaped bulbs for a statement design.

Set on scalloped bases surrounded by contrasting edges, the globeshaped bulbs of our Holly chandelier are each crafted from white swirl glass. Fitted with a dimmable function, its rounded brass frame is secured by tensile cables.