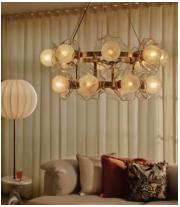

## Holly Chandelier, US

\$4,495 Regular price \$3,821 Member price

Double-layered glass creates a series of scalloped bases and orbshaped bulbs for a statement design.

Set on scalloped bases surrounded by contrasting edges, the globeshaped bulbs of our Holly chandelier are each crafted from white swirl glass. Fitted with a dimmable function, its rounded brass frame is secured by tensile cables.