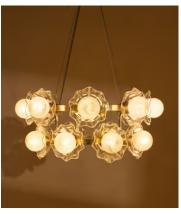

## Holly Chandelier, US

\$4,495 Regular price \$3,821 Member price

Double-layered glass creates a series of scalloped bases and orbshaped bulbs for a statement design.

Set on scalloped bases surrounded by contrasting edges, the globeshaped bulbs of our Holly chandelier are each crafted from white swirl glass. Fitted with a dimmable function, its rounded brass frame is secured by tensile cables.