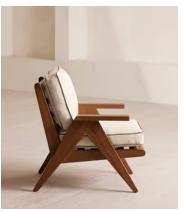

## **Dimensions**

Dimensions: H76 x W66 x D75cm / H30 x W26 x D30"

Weight: 20kg / 44.1lbs
Number of boxes: 2

## **Details**

Arm height: 20.7"

**Assembly required**: No **Composition**: Teak Wood

Feet: Plastic Glide

Removable cushions: Yes Removable legs: No Seat depth: 22" Seat height: 8.3" Seat width: 19.8"

Suitable for outdoor use: Yes Under seat clearance: 9.4"