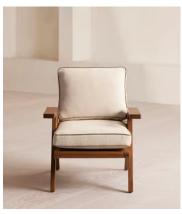

## Lia Low Dining Chair, Natural US

\$2,495 \$1,248 Regular price \$2,121 \$998 Member price

Inspired by White City House, our Lia outdoor dining chair has a laid-back shape for relaxed dining with a solid teak frame. Removable cushions are upholstered in a neutral textured weave and complemented with an olive trim.