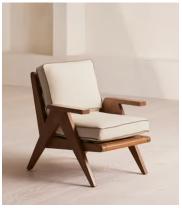

## Lia Low Dining Chair, Natural US

\$2,495 \$1,248 Regular price \$2,121 \$998 Member price

Inspired by White City House, our Lia outdoor dining chair has a laid-back shape for relaxed dining with a solid teak frame. Removable cushions are upholstered in a neutral textured weave and complemented with an olive trim.