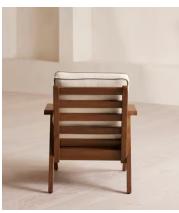

## **Details**

Arm height: 20.7"

**Assembly required**: No **Composition**: Teak Wood

Feet: Plastic Glide

Removable cushions: Yes Removable legs: No Seat depth: 22" Seat height: 8.3" Seat width: 19.8"

Suitable for outdoor use: Yes Under seat clearance: 9.4"