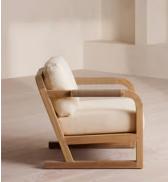

## Farmhouse Armchair, Textured Weave, Natural, US

Named after our Oxfordshire countryside escape, this outdoor armchair draws inspiration from the shapes and materials seen inside Soho Farmhouse. The vintage-style design has a solid teak frame and rattan rope detail around the arms with neutral woven upholstery to suit a variety of outdoor schemes.

## Details

Arm height: 23.4" Assembly required: No Composition: Teak Wood Feet: Plastic Glide Removable cushions: Yes Removable legs: No Seat depth: 23.9" Seat height: 10.5" Seat width: 23.6" Suitable for outdoor use: Yes Under seat clearance: 7.5"