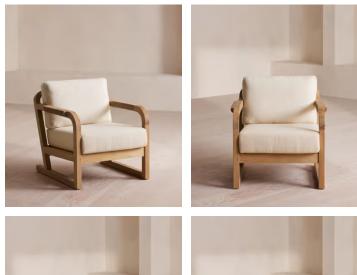

## Farmhouse Armchair, Textured Weave, Natural, US

Named after our Oxfordshire countryside escape, this outdoor armchair draws inspiration from the shapes and materials seen inside Soho Farmhouse. The vintage-style design has a solid teak frame and rattan rope detail around the arms with neutral woven upholstery to suit a variety of outdoor schemes.

## Details

Arm height: 23.4" Assembly required: No Composition: Teak Wood Feet: Plastic Glide Removable cushions: Yes Removable legs: No Seat depth: 23.9" Seat height: 10.5" Seat width: 23.6" Suitable for outdoor use: Yes Under seat clearance: 7.5"