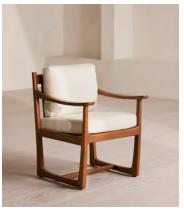

## Morena Outdoor Dining Chair, Natural, US

\$2,495 \$1,248 Regular price \$2,121 \$998 Member price

Inspired by Soho House Nashville, the Morena outdoor dining chair has a frame of brushed solid teak with a dark stain finish. Cushions on the back and seat have been upholstered in a neutral textured weave made to work in any outdoor interiors scheme.

## **Dimensions**

Dimensions: H79 x W60 x D66cm / H31 x W24 x D26"

Weight: 14kg / 30.9lbs

Number of boxes: 2

## **Details**

Arm height: 23.2"

**Assembly required**: No **Composition**: Teak Wood

Feet: Plastic Glide

Removable cushions: Yes Removable legs: No Seat depth: 21.7" Seat height: 15" Seat width: 19.3"

Suitable for outdoor use: Yes Under seat clearance: 11.6"