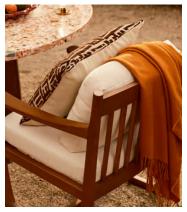

## Morena Outdoor Dining Chair, Natural, US

\$2,495 \$1,248 Regular price \$2,121 \$998 Member price

Inspired by Soho House Nashville, the Morena outdoor dining chair has a frame of brushed solid teak with a dark stain finish. Cushions on the back and seat have been upholstered in a neutral textured weave made to work in any outdoor interiors scheme.