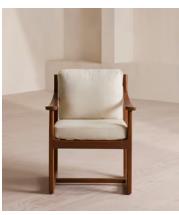

## Morena Outdoor Dining Chair, Natural, US

\$2,495 \$1,248 Regular price \$2,121 \$998 Member price

Inspired by Soho House Nashville, the Morena outdoor dining chair has a frame of brushed solid teak with a dark stain finish. Cushions on the back and seat have been upholstered in a neutral textured weave made to work in any outdoor interiors scheme.

## **Dimensions**

Dimensions: H79 x W60 x D66cm / H31 x W24 x D26"

Weight: 14kg / 30.9lbs

Number of boxes: 2

## **Details**

Arm height: 23.2"

**Assembly required**: No **Composition**: Teak Wood

Feet: Plastic Glide

Removable cushions: Yes Removable legs: No Seat depth: 21.7" Seat height: 15" Seat width: 19.3"

Suitable for outdoor use: Yes Under seat clearance: 11.6"