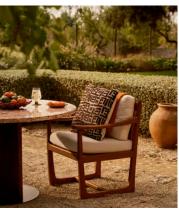

## Morena Outdoor Dining Chair, Natural, US

\$2,495 \$1,248 Regular price \$2,121 \$998 Member price

Inspired by Soho House Nashville, the Morena outdoor dining chair has a frame of brushed solid teak with a dark stain finish. Cushions on the back and seat have been upholstered in a neutral textured weave made to work in any outdoor interiors scheme.