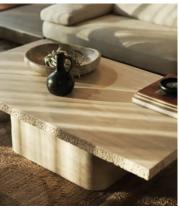

## Ramsey Coffee Table, Travertine

\$3,995 Regular price \$3,396 Member price

Natural variations in the solid travertine tabletop means no two of these pieces are exactly alike.

The Ramsey coffee table is designed to spotlight the natural properties of raw materials, inspired by the interiors of Soho Roc House. Its long, low profile combines a solid travertine top sourced from Turkey, left raw at the edges for an organic finish.

## Details

Assembly required: Yes Clearance: 13" Composition: MDF, Plywood, Travertine and Steel Feet: Plastic Glide Frame: MDF and Plywood Hardware: Steel Support Removable legs: Yes

**Care instructions**: Clean with water using a cloth or sponge. Marble is a material to be clean with extreme delicacy: it is porous and can absorb liquids resulting in stains. Poliform surfaces are treated with a special anti-stain and anti-oil product; nonetheless, spills of wine, coffee, lemon, vinegar and other products containing aggressive agents must be wiped up immediately. To maintain surfaces in good condition, a regular treatment with typical products for cleaning and maintenance of marble, ensuring that these products are neutral and specific for the finish of your marble glossy or polished. Do not under any circumstances use abrasive or aggressive products, acidic detergents, bleach, abrasive paper or steel wool.