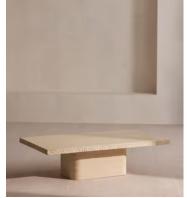

## Ramsey Coffee Table, Travertine

\$3,995 Regular price \$3,396 Member price

Natural variations in the solid travertine tabletop means no two of these pieces are exactly alike.

The Ramsey coffee table is designed to spotlight the natural properties of raw materials, inspired by the interiors of Soho Roc House. Its long, low profile combines a solid travertine top sourced from Turkey, left raw at the edges for an organic finish.

## Dimensions

Dimensions: H38 x W140 x D80cm / H15 x W55.1 x D31.5" Weight: 110kg / 242.5lbs Number of boxes: 2