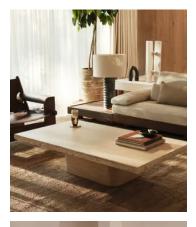

## Ramsey Coffee Table, Travertine

\$3,995 Regular price \$3,396 Member price

Natural variations in the solid travertine tabletop means no two of these pieces are exactly alike.

The Ramsey coffee table is designed to spotlight the natural properties of raw materials, inspired by the interiors of Soho Roc House. Its long, low profile combines a solid travertine top sourced from Turkey, left raw at the edges for an organic finish.

## Dimensions

Dimensions: H38 x W140 x D80cm / H15 x W55.1 x D31.5" Weight: 110kg / 242.5lbs Number of boxes: 2