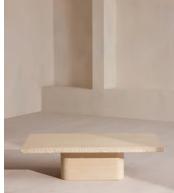

## Ramsey Coffee Table, Travertine

\$3,995 Regular price \$3,396 Member price

Natural variations in the solid travertine tabletop means no two of these pieces are exactly alike.

The Ramsey coffee table is designed to spotlight the natural properties of raw materials, inspired by the interiors of Soho Roc House. Its long, low profile combines a solid travertine top sourced from Turkey, left raw at the edges for an organic finish.

## Dimensions

Dimensions: H38 x W140 x D80cm / H15 x W55.1 x D31.5" Weight: 110kg / 242.5lbs Number of boxes: 2