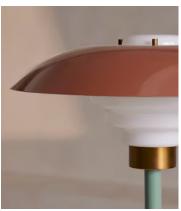

## Fleur Table Lamp, US

\$450 Regular price \$383 Member price

A mix of milky-white glass and lacquered, sprayed metals in subtly contrasting shades creates an architectural design.

Named for its floral-shaped silhouette, the Fleur table lamp has a subtly domed metal shade that covers a tiered, milky-white glass bulb. Underneath, a slender stem is secured by a circular base with a high-gloss sheen.