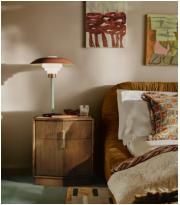

## Fleur Table Lamp, US

\$450 Regular price \$383 Member price

A mix of milky-white glass and lacquered, sprayed metals in subtly contrasting shades creates an architectural design.

Named for its floral-shaped silhouette, the Fleur table lamp has a subtly domed metal shade that covers a tiered, milky-white glass bulb. Underneath, a slender stem is secured by a circular base with a high-gloss sheen.