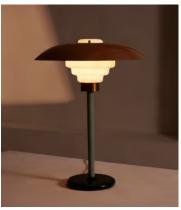

## Fleur Table Lamp, US

\$450 Regular price \$383 Member price

A mix of milky-white glass and lacquered, sprayed metals in subtly contrasting shades creates an architectural design.

Named for its floral-shaped silhouette, the Fleur table lamp has a subtly domed metal shade that covers a tiered, milky-white glass bulb. Underneath, a slender stem is secured by a circular base with a high-gloss sheen.