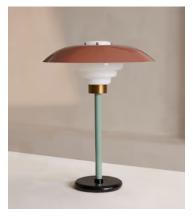

## Fleur Table Lamp, US

\$450 Regular price \$383 Member price

A mix of milky-white glass and lacquered, sprayed metals in subtly contrasting shades creates an architectural design.

Named for its floral-shaped silhouette, the Fleur table lamp has a subtly domed metal shade that covers a tiered, milky-white glass bulb. Underneath, a slender stem is secured by a circular base with a high-gloss sheen.