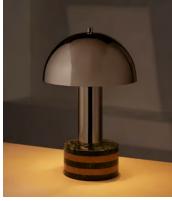

## Bowen Table Lamp, US

\$645 Regular price \$548 Member price

A mix of marbles creates a solid base to support a domed shade made from mirrored chrome.

The solid, circular base of our Bowen table lamp is pieced together from sections of Breccia Pernice and Napoli Green marble to create a striped finish. Fitted with a dimmer function to adapt the light, its shade and stem are carved from mirrored chrome.