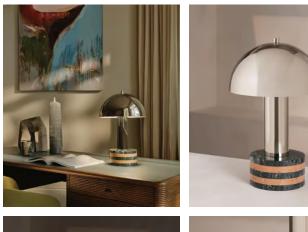

## Bowen Table Lamp, US

\$645 Regular price \$548 Member price

A mix of marbles creates a solid base to support a domed shade made from mirrored chrome.

The solid, circular base of our Bowen table lamp is pieced together from sections of Breccia Pernice and Napoli Green marble to create a striped finish. Fitted with a dimmer function to adapt the light, its shade and stem are carved from mirrored chrome.