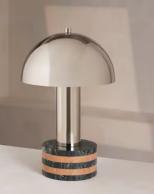

## Bowen Table Lamp, US

\$645 Regular price \$548 Member price

A mix of marbles creates a solid base to support a domed shade made from mirrored chrome.

The solid, circular base of our Bowen table lamp is pieced together from sections of Breccia Pernice and Napoli Green marble to create a striped finish. Fitted with a dimmer function to adapt the light, its shade and stem are carved from mirrored chrome.