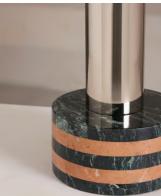

## Bowen Table Lamp, US

\$645 Regular price \$548 Member price

A mix of marbles creates a solid base to support a domed shade made from mirrored chrome.

The solid, circular base of our Bowen table lamp is pieced together from sections of Breccia Pernice and Napoli Green marble to create a striped finish. Fitted with a dimmer function to adapt the light, its shade and stem are carved from mirrored chrome.