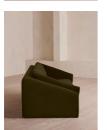

## Product details

Our Amble three-seater sofa shines a light on contemporary seating. A suspended frame gives the illusion of a floating seat, with padded arm cushions to soften the angular lines and add comfort. Upholstered in velvet, this particular style echoes the rich colors and interiors of 180 House.

### **Details**

Arm height: 16.5" Assembly required: No

Care instructions: Professional Upholstery

Cleaning only

Composition: Frame: Engineered hardwood, Foot: Oak

Filling: Fiber, foam and feather, Fabric: Velvet