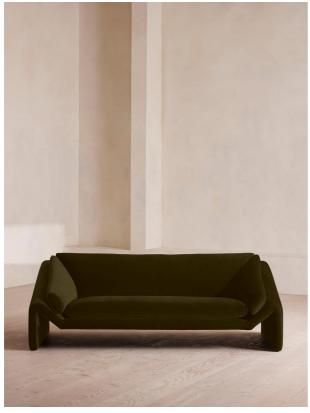

# Amble Three Seater Sofa, Velvet, Olive, Us

\$4,695 Regular

\$3,991 Membership

## Product details

Our Amble three-seater sofa shines a light on contemporary seating. A suspended frame gives the illusion of a floating seat, with padded arm cushions to soften the angular lines and add comfort. Upholstered in velvet, this particular style echoes the rich colors and interiors of 180 House.

### **Details**

Arm height: 16.5" Assembly required: No

Care instructions: Professional Upholstery

Cleaning only

Composition: Frame: Engineered hardwood, Foot: Oak

Filling: Fiber, foam and feather, Fabric: Velvet