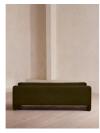

## Product details

Our Amble three-seater sofa shines a light on contemporary seating. A suspended frame gives the illusion of a floating seat, with padded arm cushions to soften the angular lines and add comfort. Upholstered in velvet, this particular style echoes the rich colors and interiors of 180 House.

### **Details**

Arm height: 16.5" Assembly required: No

Care instructions: Professional Upholstery

Cleaning only

Composition: Frame: Engineered hardwood, Foot: Oak

Filling: Fiber, foam and feather, Fabric: Velvet