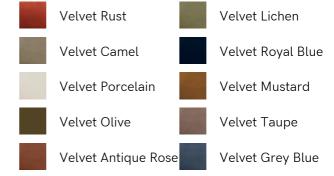

### SOHO HOME











# Amble Three Seater Sofa, Velvet, Olive, Us

\$4,695 Regular

\$3,991 Membership

# Available in



## Product details

Our Amble three-seater sofa shines a light on contemporary seating. A suspended frame gives the illusion of a floating seat, with padded arm cushions to soften the angular lines and add comfort. Upholstered in velvet, this particular style echoes the rich colors and interiors of 180 House.

#### **Dimensions**

Product dimensions: H78 x W221 x D97cm / H31 x W87

x D38"

Product weight: 70kg / 154.3lbs

Packaged or boxed dimensions: H80 x W226 x D102cm

/ H31.5 x W89 x D40.2"

Packaged or boxed weight: 120kg / 264.6lbs

### **Details**

Arm height: 16.5" Assembly required: No

Care instructions: Professional Upholstery

Cleaning only

Composition: Frame: Engineered hardwood, Foot: Oak

Filling: Fiber, foam and feather, Fabric: Velvet

Feet: Oak

Filling: Foam, fiber an