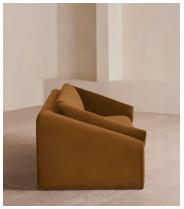

# Amble Three Seater Sofa, Velvet, Mustard, US

\$4,695 Regular price \$3,991 Member price

Our Amble three-seater sofa shines a light on contemporary seating. A suspended frame gives the illusion of a floating seat, with padded arm cushions to soften the angular lines and add comfort. Upholstered in velvet, this particular style echoes the rich colors and interiors of 180 House.

## **Dimensions**

Dimensions: H78 x W221 x D97cm / H31 x W87 x D38"

Weight: 120kg / 264.6lbs

Packaged dimensions: H80 x W226 x D102cm / H31.5 x W89 x D40.2"

Packaged weight: 120kg / 264.6lbs

### **Details**

Arm height: 16.5"

Assembly required: No

Composition: Frame: Engineered hardwood, Foot: Oak Filling: Fiber,

foam and feather, Fabric: Velvet

Feet: Oak

Filling: Foam, fiber and feather

Frame: Oak and engineered hardwood