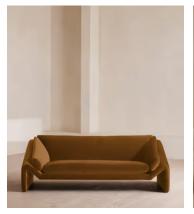

# Amble Three Seater Sofa, Velvet, Mustard, US

\$4,695 Regular price \$3,991 Member price

Our Amble three-seater sofa shines a light on contemporary seating. A suspended frame gives the illusion of a floating seat, with padded arm cushions to soften the angular lines and add comfort. Upholstered in velvet, this particular style echoes the rich colors and interiors of 180 House.

## **Dimensions**

Dimensions: H78 x W221 x D97cm / H31 x W87 x D38"

Weight: 120kg / 264.6lbs

Packaged dimensions: H80 x W226 x D102cm / H31.5 x W89 x D40.2"

Packaged weight: 120kg / 264.6lbs

### **Details**

Arm height: 16.5"

Assembly required: No

Composition: Frame: Engineered hardwood, Foot: Oak Filling: Fiber,

foam and feather, Fabric: Velvet

Feet: Oak

Filling: Foam, fiber and feather

Frame: Oak and engineered hardwood