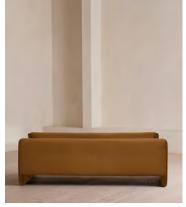

# Amble Three Seater Sofa, Velvet, Mustard, US

\$4,695 Regular price \$3,991 Member price

Our Amble three-seater sofa shines a light on contemporary seating. A suspended frame gives the illusion of a floating seat, with padded arm cushions to soften the angular lines and add comfort. Upholstered in velvet, this particular style echoes the rich colors and interiors of 180 House.

## **Dimensions**

Dimensions: H78 x W221 x D97cm / H31 x W87 x D38"

Weight: 120kg / 264.6lbs

Packaged dimensions: H80 x W226 x D102cm / H31.5 x W89 x D40.2"

Packaged weight: 120kg / 264.6lbs

### **Details**

Arm height: 16.5"

Assembly required: No

Composition: Frame: Engineered hardwood, Foot: Oak Filling: Fiber,

foam and feather, Fabric: Velvet

Feet: Oak

Filling: Foam, fiber and feather

Frame: Oak and engineered hardwood