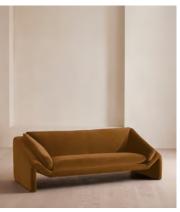

# Amble Three Seater Sofa, Velvet, Mustard, US

\$4,695 Regular price \$3,991 Member price

Our Amble three-seater sofa shines a light on contemporary seating. A suspended frame gives the illusion of a floating seat, with padded arm cushions to soften the angular lines and add comfort. Upholstered in velvet, this particular style echoes the rich colors and interiors of 180 House.

## **Dimensions**

Dimensions: H78 x W221 x D97cm / H31 x W87 x D38"

Weight: 120kg / 264.6lbs

Packaged dimensions: H80 x W226 x D102cm / H31.5 x W89 x D40.2"

Packaged weight: 120kg / 264.6lbs

### **Details**

Arm height: 16.5"

Assembly required: No

Composition: Frame: Engineered hardwood, Foot: Oak Filling: Fiber,

foam and feather, Fabric: Velvet

Feet: Oak

Filling: Foam, fiber and feather

Frame: Oak and engineered hardwood