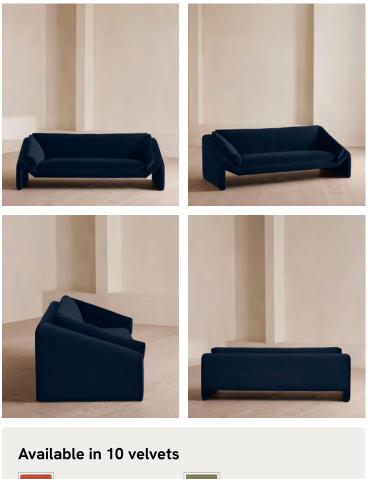

## Amble Three Seater Sofa, Velvet, Royal Blue, US

\$4,695 Regular price \$3,991 Member price

Our Amble three-seater sofa shines a light on contemporary seating. A suspended frame gives the illusion of a floating seat, with padded arm cushions to soften the angular lines and add comfort. Upholstered in velvet, this particular style echoes the rich colors and interiors of 180 House.

## Dimensions

Dimensions: H78 x W221 x D97cm / H31 x W87 x D38" Weight: 120kg / 264.6lbs Packaged dimensions: H80 x W226 x D102cm / H31.5 x W89 x D40.2" Packaged weight: 120kg / 264.6lbs

## Details

Arm height: 16.5" Assembly required: No Composition: Frame: Engineered hardwood, Foot: Oak Filling: Fiber, foam and feather, Fabric: Velvet Feet: Oak Filling: Foam, fiber and feather Frame: Oak and engineered hardwood Removable cushions: Yes Removable legs: No Seat depth: 27.2" Seat height: 18.9" Seat width: 62.6" Care instructions: Professional Upholstery Cleaning only