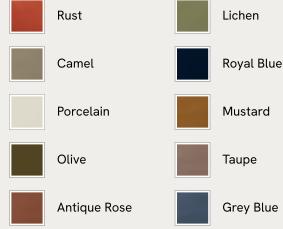

## Amble Three Seater Sofa, Velvet, Royal Blue, US

\$4,695 Regular price \$3,991 Member price

Our Amble three-seater sofa shines a light on contemporary seating. A suspended frame gives the illusion of a floating seat, with padded arm cushions to soften the angular lines and add comfort. Upholstered in velvet, this particular style echoes the rich colors and interiors of 180 House.