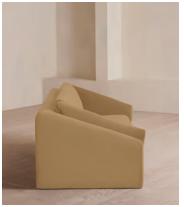

# Amble Three Seater Sofa, Velvet, Camel, US

\$4,695 Regular price \$3,991 Member price

Our Amble three-seater sofa shines a light on contemporary seating. A suspended frame gives the illusion of a floating seat, with padded arm cushions to soften the angular lines and add comfort. Upholstered in velvet, this particular style echoes the rich colors and interiors of 180 House.