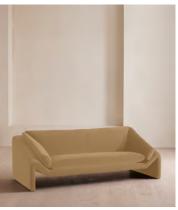

# Amble Three Seater Sofa, Velvet, Camel, US

\$4,695 Regular price \$3,991 Member price

Our Amble three-seater sofa shines a light on contemporary seating. A suspended frame gives the illusion of a floating seat, with padded arm cushions to soften the angular lines and add comfort. Upholstered in velvet, this particular style echoes the rich colors and interiors of 180 House.