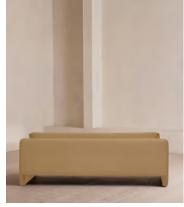

# Amble Three Seater Sofa, Velvet, Camel, US

\$4,695 Regular price \$3,991 Member price

Our Amble three-seater sofa shines a light on contemporary seating. A suspended frame gives the illusion of a floating seat, with padded arm cushions to soften the angular lines and add comfort. Upholstered in velvet, this particular style echoes the rich colors and interiors of 180 House.