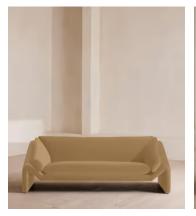

# Amble Three Seater Sofa, Velvet, Camel, US

\$4,695 Regular price \$3,991 Member price

Our Amble three-seater sofa shines a light on contemporary seating. A suspended frame gives the illusion of a floating seat, with padded arm cushions to soften the angular lines and add comfort. Upholstered in velvet, this particular style echoes the rich colors and interiors of 180 House.