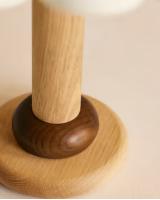

## Ferguson Table Lamp, Neutral, US

\$450 Regular price \$383 Member price

The lacquered oak stem of this table lamp is topped with a scalloped linen shade.

The design details of 180 House inspired the silhouette of the Ferguson table lamp. Its classic shape pairs a high-shine, stained base with a light linen shade.