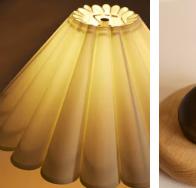

## Ferguson Table Lamp, Neutral, US

\$450 Regular price \$383 Member price

The lacquered oak stem of this table lamp is topped with a scalloped linen shade.

The design details of 180 House inspired the silhouette of the Ferguson table lamp. Its classic shape pairs a high-shine, stained base with a light linen shade.