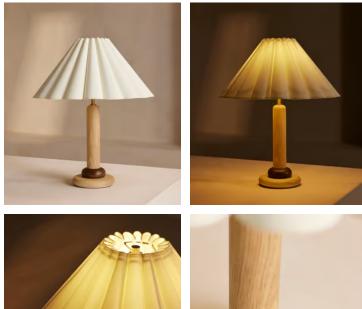

## Ferguson Table Lamp, Neutral, US

\$450 Regular price \$383 Member price

The lacquered oak stem of this table lamp is topped with a scalloped linen shade.

The design details of 180 House inspired the silhouette of the Ferguson table lamp. Its classic shape pairs a high-shine, stained base with a light linen shade.

## Dimensions

Dimensions: H44 x W38 x D38cm / H17 x W15 x D15" Weight: 2kg / 4.4lbs Packaged dimensions: H37 x W47 x D47cm / H14.6 x W18.5 x D18.5" Packaged weight: 2kg / 4.4lbs

## Details

Assembly required: Yes Base dimensions: H10.6 x W5.5" Bulb style: E14 6Watt Maximum TYPE B dimmable LED candle light bulb. Bulb(s) included: No Cable length: 70.9" Dimmable: Yes Electrician required: No IP Rating: IP20 Lighting Certification US: UL Shade dimensions: H7 x D15" Voltage: 110-120V Care instructions: Clean with a soft dry cloth only. Do not use polishing