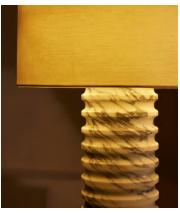

## Casper Table Lamp, Arabescato Corchia, US

\$1,395 Regular price \$1,186 Member price

Carved from solid marble, this lamp's column-style silhouette is topped with a linen shade.

Carved from solid Arabescato marble to mirror the interiors of Soho House Rome, the textural base of the Casper table lamp is perched on an antiqued brass plinth.