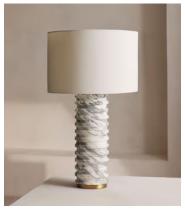

## Casper Table Lamp, Arabescato Corchia, US

\$1,395 Regular price \$1,186 Member price

Carved from solid marble, this lamp's column-style silhouette is topped with a linen shade.

Carved from solid Arabescato marble to mirror the interiors of Soho House Rome, the textural base of the Casper table lamp is perched on an antiqued brass plinth.