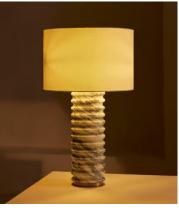

## Casper Table Lamp, Arabescato Corchia, US

\$1,395 Regular price \$1,186 Member price

Carved from solid marble, this lamp's column-style silhouette is topped with a linen shade.

Carved from solid Arabescato marble to mirror the interiors of Soho House Rome, the textural base of the Casper table lamp is perched on an antiqued brass plinth.