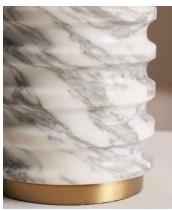

## Casper Table Lamp, Arabescato Corchia, US

\$1,395 Regular price \$1,186 Member price

Carved from solid marble, this lamp's column-style silhouette is topped with a linen shade.

Carved from solid Arabescato marble to mirror the interiors of Soho House Rome, the textural base of the Casper table lamp is perched on an antiqued brass plinth.