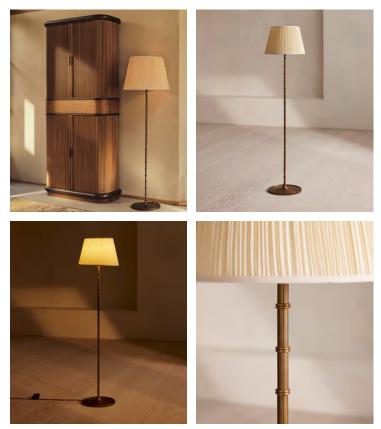

## Alexander Floor Lamp, US

\$995 Regular price \$846 Member price

This floor lamp is crafted from real brass that's adorned with fine ribbed detailing around the stem.

Inspired by the brass finishes and cozy pockets of light you'll find around Soho House 76 Dean Street, the Alexander floor lamp is topped with a pleated silk shade. A co-ordinating table lamp and wall sconce are also available.

## Dimensions

Dimensions: H166 x W50 x D50cm / H65 x W20 x D20" Weight: 7kg / 15.4lbs Packaged dimensions: H51 x W54 x D54cm / H20.1 x W21.3 x D21.3" Packaged weight: 7kg / 15.4lbs

## Details

Assembly required: Yes Base dimensions: H52 x D12.6" Bulb required: 1 / E26 / 9W Maximum Bulb style: Tala 6W Globe LED Bulb(s) included: No Cable length: 70.9"

**Dimmable**: Yes, all portable lighting comes with an inline dimmer on the cable