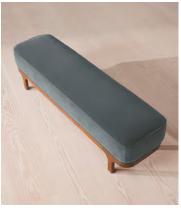

# Belsa Bench, Velvet, Grey Blue, US

\$1,695 Regular price \$1,441 Member price

An extension of our Belsa bed range, this bench is ideal either in the hallway or at the end of the bed as an additional place to rest. A plump cushion seat provides extra comfort, while rich velvet upholstery and a solid oak frame ties in with the scheme.