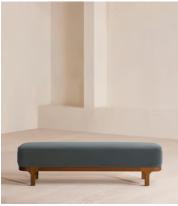

# Belsa Bench, Velvet, Grey Blue, US

\$1,695 Regular price \$1,441 Member price

An extension of our Belsa bed range, this bench is ideal either in the hallway or at the end of the bed as an additional place to rest. A plump cushion seat provides extra comfort, while rich velvet upholstery and a solid oak frame ties in with the scheme.