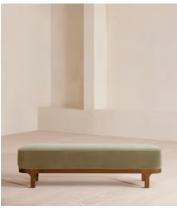

# Belsa Bench, Velvet Lichen, US

\$1,695 Regular price \$1,441 Member price

An extension of our Belsa bed range, this bench is ideal either in the hallway or at the end of the bed as an additional place to rest. A plump cushion seat provides extra comfort, while rich velvet upholstery and a solid oak frame ties in with the scheme.

## **Dimensions**

Dimensions: H40 x W185 x D76cm / H16 x W73 x D30"

**Weight:** 29kg / 63.9lbs

Packaged dimensions: H92 x W213 x D28cm / H36.2 x W83.9 x D11"

Packaged weight: 29kg / 63.9lbs

### **Details**

**Composition**: Frame: Engineered Hardwood; Foot: Steel; Filling: Foam with fibre; Fabric: velvet; Composition: 7% cotton, 26% Polyester

Fabric: Velvet

Care instructions: Professional upholstery cleaning