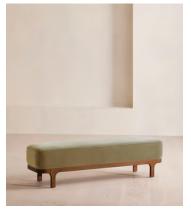

# Belsa Bench, Velvet Lichen, US

\$1,695 Regular price \$1,441 Member price

An extension of our Belsa bed range, this bench is ideal either in the hallway or at the end of the bed as an additional place to rest. A plump cushion seat provides extra comfort, while rich velvet upholstery and a solid oak frame ties in with the scheme.

## **Dimensions**

Dimensions: H40 x W185 x D76cm / H16 x W73 x D30"

**Weight:** 29kg / 63.9lbs

Packaged dimensions: H92 x W213 x D28cm / H36.2 x W83.9 x D11"

Packaged weight: 29kg / 63.9lbs

### **Details**

**Composition**: Frame: Engineered Hardwood; Foot: Steel; Filling: Foam with fibre; Fabric: velvet; Composition: 7% cotton, 26% Polyester

Fabric: Velvet

Care instructions: Professional upholstery cleaning