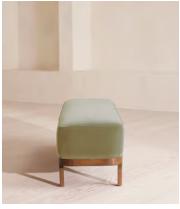

# Belsa Bench, Velvet Lichen, US

\$1,695 Regular price \$1,441 Member price

An extension of our Belsa bed range, this bench is ideal either in the hallway or at the end of the bed as an additional place to rest. A plump cushion seat provides extra comfort, while rich velvet upholstery and a solid oak frame ties in with the scheme.

## **Dimensions**

Dimensions: H40 x W185 x D76cm / H16 x W73 x D30"

**Weight:** 29kg / 63.9lbs

Packaged dimensions: H92 x W213 x D28cm / H36.2 x W83.9 x D11"

Packaged weight: 29kg / 63.9lbs

### **Details**

**Composition**: Frame: Engineered Hardwood; Foot: Steel; Filling: Foam with fibre; Fabric: velvet; Composition: 7% cotton, 26% Polyester

Fabric: Velvet

Care instructions: Professional upholstery cleaning