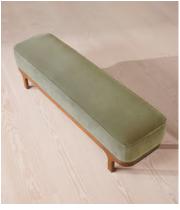

# Belsa Bench, Velvet Lichen, US

\$1,695 Regular price \$1,441 Member price

An extension of our Belsa bed range, this bench is ideal either in the hallway or at the end of the bed as an additional place to rest. A plump cushion seat provides extra comfort, while rich velvet upholstery and a solid oak frame ties in with the scheme.

## **Dimensions**

Dimensions: H40 x W185 x D76cm / H16 x W73 x D30"

**Weight:** 29kg / 63.9lbs

Packaged dimensions: H92 x W213 x D28cm / H36.2 x W83.9 x D11"

Packaged weight: 29kg / 63.9lbs

### **Details**

**Composition**: Frame: Engineered Hardwood; Foot: Steel; Filling: Foam with fibre; Fabric: velvet; Composition: 7% cotton, 26% Polyester

Fabric: Velvet

Care instructions: Professional upholstery cleaning