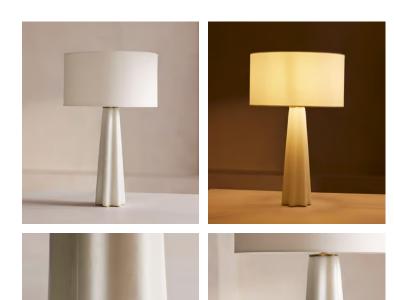

## Verano Table Lamp, Extra Large, US

\$1,165 \$583 Regular price \$990 \$466 Member price

A solid base carved from white alabaster is softened by a waved silhouette.

The Verano table lamp's alabaster base is scalloped at the bottom to create undulating curves around its tapered silhouette. At the top, antiqued brass hardware holds an ivory shade in place to mirror the bedroom schemes at Soho House Hong Kong.