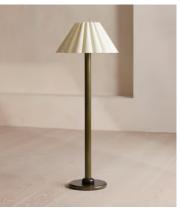

## Ferguson Floor Lamp, US

\$845 Regular price \$718 Member price

The lacquered oak stem of this floor lamp is topped with a scalloped linen shade.

The design details of 180 House inspired the shape of the Ferguson floor lamp. Its classic silhouette pairs a high-shine, stained base with a light linen shade.

## **Details**

Assembly required: Yes

Base dimensions: H50 x W14"

Bulb style: E14 6Watt Maximum TYPE B dimmable LED candle light bulb.

Bulb(s) included: No Cable length: 70.9"

Dimmable: Yes, all portable lighting comes with an inline dimmer on the