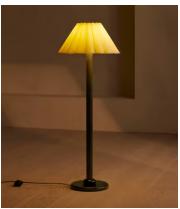

## Ferguson Floor Lamp, US

\$845 Regular price \$718 Member price

The lacquered oak stem of this floor lamp is topped with a scalloped linen shade.

The design details of 180 House inspired the shape of the Ferguson floor lamp. Its classic silhouette pairs a high-shine, stained base with a light linen shade.

## **Details**

Assembly required: Yes

Base dimensions: H50 x W14"

Bulb style: E14 6Watt Maximum TYPE B dimmable LED candle light bulb.

Bulb(s) included: No Cable length: 70.9"

Dimmable: Yes, all portable lighting comes with an inline dimmer on the