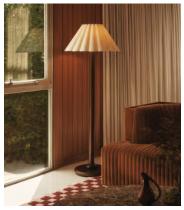

## Ferguson Floor Lamp, US

\$845 Regular price \$718 Member price

The lacquered oak stem of this floor lamp is topped with a scalloped linen shade.

The design details of 180 House inspired the shape of the Ferguson floor lamp. Its classic silhouette pairs a high-shine, stained base with a light linen shade.

## **Dimensions**

 $\textbf{Dimensions:}~ H160 \times W57 \times D57 cm \ / \ H63 \times W22 \times D22"$ 

Number of boxes: 2