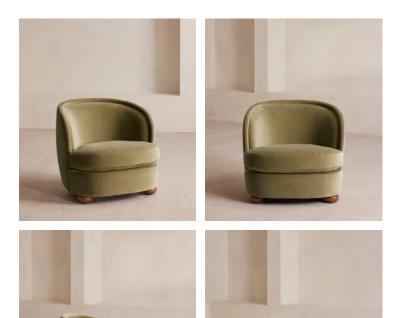

## SOHO HOME

\$1,195 Regular price \$1,016 Member price

Our Blair tub armchair is a classic and versatile interior designed to work in any room of the home. Inspired by Soho House 40 Greek Street, rich velvet upholstery is met with piped edges for a clean finish. Resting on solid oak bun feet, this piece also features a feather-wrapped seat cushion to provide optimum comfort when relaxing.

## Details

Arm height: 24" Assembly required: No Composition: Frame: Birch; Foot: Birch; Filling: Foam, Feather/down, Fiber Feet: Birch frame with brass effect finish Filling: Feather, foam and fibre Frame: Birch frame with brass effect finish Removable cushions: Yes Removable legs: No Seat depth: 17.7" Seat height: 18.1"