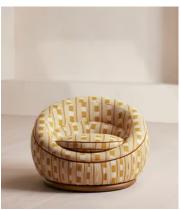

## Abel Armchair, Dotted Stripe Weave, Ochre, US

\$3,995 Regular price \$3,396 Member price

Distinguished by a rounded shape, the Abel armchair has a solid oak swivel base for multiple points of view, with a fluted base and comforting curves inspired by the 1970s aesthetic of 180 House. Fully upholstered in an ochre woven fabric, the repetitive pattern of dots, stripes and squares take on different forms against the chair's rounded silhouette.

## **Dimensions**

Dimensions: H64 x W92.5 x D88.5cm / H25.2 x W36.4 x D34.8"

**Weight:** 88.5kg / 195.1lbs

## **Details**

Assembly required: No

Composition: 54% Polyester, 46% Acrylic

Fabric: Velvet
Feet: Swivel Base
Filling: Foam, fiber

Removable cushions: No Removable legs: No Seat depth: 17.3" Seat height: 15.6" Seat width: 17.3"