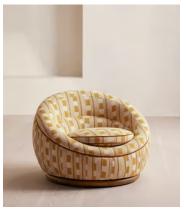

## Abel Armchair, Dotted Stripe Weave, Ochre, US

\$3,995 Regular price \$3,396 Member price

Distinguished by a rounded shape, the Abel armchair has a solid oak swivel base for multiple points of view, with a fluted base and comforting curves inspired by the 1970s aesthetic of 180 House. Fully upholstered in an ochre woven fabric, the repetitive pattern of dots, stripes and squares take on different forms against the chair's rounded silhouette.

## **Dimensions**

Dimensions: H64 x W92.5 x D88.5cm / H25.2 x W36.4 x D34.8"

**Weight:** 88.5kg / 195.1lbs

## **Details**

Assembly required: No

Composition: 54% Polyester, 46% Acrylic

Fabric: Velvet
Feet: Swivel Base
Filling: Foam, fiber

Removable cushions: No Removable legs: No Seat depth: 17.3" Seat height: 15.6" Seat width: 17.3"