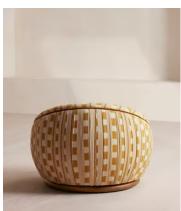

## Abel Armchair, Dotted Stripe Weave, Ochre, US

\$3,995 Regular price \$3,396 Member price

Distinguished by a rounded shape, the Abel armchair has a solid oak swivel base for multiple points of view, with a fluted base and comforting curves inspired by the 1970s aesthetic of 180 House. Fully upholstered in an ochre woven fabric, the repetitive pattern of dots, stripes and squares take on different forms against the chair's rounded silhouette.

## **Dimensions**

Dimensions: H64 x W92.5 x D88.5cm / H25.2 x W36.4 x D34.8"

**Weight:** 88.5kg / 195.1lbs

## **Details**

Assembly required: No

Composition: 54% Polyester, 46% Acrylic

Fabric: Velvet
Feet: Swivel Base
Filling: Foam, fiber

Removable cushions: No Removable legs: No Seat depth: 17.3" Seat height: 15.6" Seat width: 17.3"