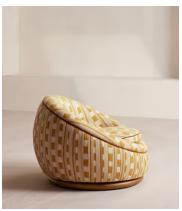

## Abel Armchair, Dotted Stripe Weave, Ochre, US

\$3,995 Regular price \$3,396 Member price

Distinguished by a rounded shape, the Abel armchair has a solid oak swivel base for multiple points of view, with a fluted base and comforting curves inspired by the 1970s aesthetic of 180 House. Fully upholstered in an ochre woven fabric, the repetitive pattern of dots, stripes and squares take on different forms against the chair's rounded silhouette.

## **Dimensions**

Dimensions: H64 x W92.5 x D88.5cm / H25.2 x W36.4 x D34.8"

**Weight:** 88.5kg / 195.1lbs

## **Details**

Assembly required: No

Composition: 54% Polyester, 46% Acrylic

Fabric: Velvet
Feet: Swivel Base
Filling: Foam, fiber

Removable cushions: No Removable legs: No Seat depth: 17.3" Seat height: 15.6" Seat width: 17.3"