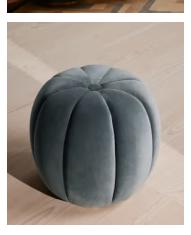

## SOHO HOME

The Sofia footstool is inspired by the styles found in our club spaces and bedrooms at Soho House Barcelona and Kettner's in London. Fully upholstered in Grey Blue velvet, the unique pumpkin shape is compact and easy to move around the room. Ideal as an additional seating spot for extra guests.