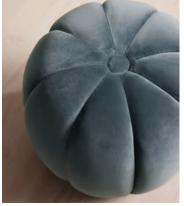

## SOHO HOME

The Sofia footstool is inspired by the styles found in our club spaces and bedrooms at Soho House Barcelona and Kettner's in London. Fully upholstered in Grey Blue velvet, the unique pumpkin shape is compact and easy to move around the room. Ideal as an additional seating spot for extra guests.