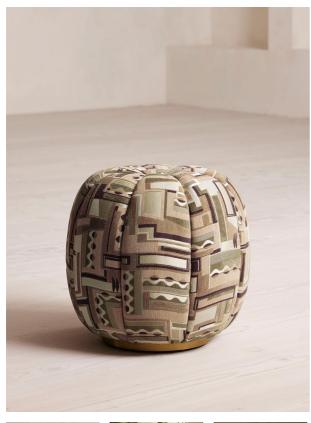

# Sofia Footstool, Sampford, Us

\$695 Regular

\$591 Membership

### Product details

The Sofia footstool is inspired by the styles found in our club spaces and bedrooms at Soho House Barcelona and Kettner's in London. Fully upholstered in our in-house 'Samford' fabric with a graphic jacquard pattern, the unique pumpkin shape is compact and easy to move around the room. Ideal as an additional seating spot for extra guests.