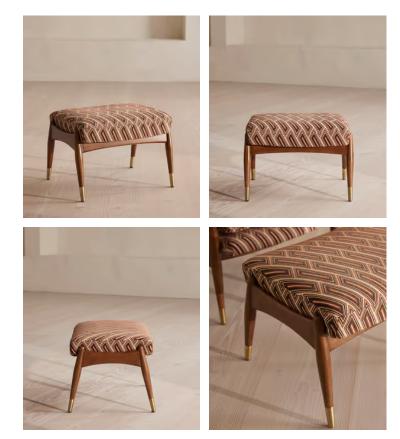

## Theodore Footstool, Vende Jacquard, US

\$795 Regular price \$676 Member price

Taking cues from mid-century designs at Soho House 40 Greek Street, our Theodore footstool is the perfect partner to our Theodore armchair for a cozy seating set-up. The tapered wood frame features a featherwrapped foam cushion for premium comfort when putting your feet up. This version is upholstered in a graphic Vende Jacquard fabric designed by our team for a piece that's unique to Soho House.