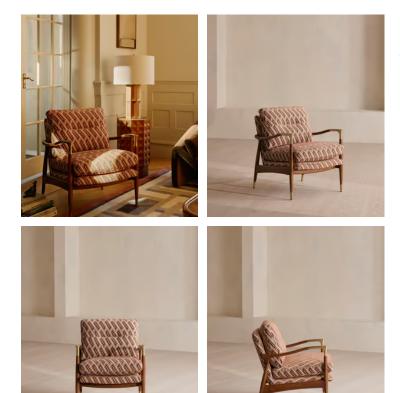

## Theodore Armchair, Vende Jacquard, US

\$1,695 Regular price \$1,441 Member price

Taking cues from mid-century designs at Soho House 40 Greek Street, our Theodore chair is a House favourite. Handcrafted using a tapered, birch wood frame, added brass detail arms lend a vintage touch. Down and feather-wrapped cushions, plus a comfortable deep seat make it perfect to sit back and relax in. This version is upholstered in a graphic Vende Jacquard fabric, designed by our team and unique to Soho House. Pair with the coordinating footstool, and place in any corner of the home.

## Dimensions

Dimensions: H84.5 x W64 x D75cm / H33.3 x W25.2 x D29.5" Weight: 15.6kg / 34.4lbs Packaged dimensions: H79 x W75 x D80cm / H31 x W29.5 x D31.5" Packaged weight: 23.6kg / 52lbs

## Details

Arm height: 24" Assembly required: No Composition: Frame: Birch; Foot: Birch; Filling: Foam, Feather/down, Fiber Feet: Birch frame with brass effect finish Filling: Feather, foam and fibre Frame: Birch frame with brass effect finish Removable cushions: Yes Removable legs: No Seat depth: 17.7" Seat height: 18.1" Seat width: 22"