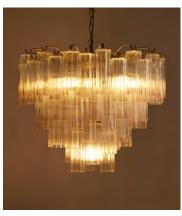

## Chiara Chandelier, Peach, US

\$3,295 Regular price \$2,801 Member price

You will see multiples of our Chiara chandeliers hanging in DUMBO House. Each one features dozens of pink ombre, scalloped glass tubular sections, which are hand-finished by skilled artisans. These create a beautiful variation of tonal colours to bring depth, texture and opulence to any living space. Hang in an entryway or living room for elevated drama.