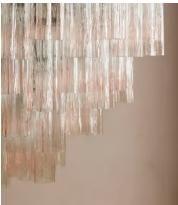

## Chiara Chandelier, Peach, US

\$3,295 Regular price \$2,801 Member price

You will see multiples of our Chiara chandeliers hanging in DUMBO House. Each one features dozens of pink ombre, scalloped glass tubular sections, which are hand-finished by skilled artisans. These create a beautiful variation of tonal colours to bring depth, texture and opulence to any living space. Hang in an entryway or living room for elevated drama.