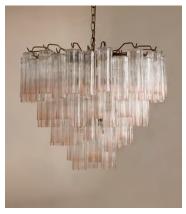

## Chiara Chandelier, Peach, US

\$3,295 Regular price \$2,801 Member price

You will see multiples of our Chiara chandeliers hanging in DUMBO House. Each one features dozens of pink ombre, scalloped glass tubular sections, which are hand-finished by skilled artisans. These create a beautiful variation of tonal colours to bring depth, texture and opulence to any living space. Hang in an entryway or living room for elevated drama.