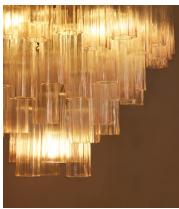

## Chiara Chandelier, Peach, US

\$3,295 Regular price \$2,801 Member price

You will see multiples of our Chiara chandeliers hanging in DUMBO House. Each one features dozens of pink ombre, scalloped glass tubular sections, which are hand-finished by skilled artisans. These create a beautiful variation of tonal colours to bring depth, texture and opulence to any living space. Hang in an entryway or living room for elevated drama.