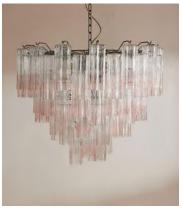

## Chiara Chandelier, Peach

\$3,295 Regular price \$2,801 Member price

You will see multiples of our Chiara chandeliers hanging in DUMBO House. Each one features dozens of pink ombre, scalloped glass tubular sections, which are hand-finished by skilled artisans. These create a beautiful variation of tonal colours to bring depth, texture and opulence to any living space. Hang in an entryway or living room for elevated drama.