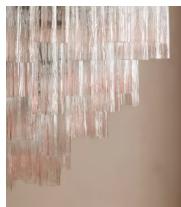

## Chiara Chandelier, Peach

\$3,295 Regular price \$2,801 Member price

You will see multiples of our Chiara chandeliers hanging in DUMBO House. Each one features dozens of pink ombre, scalloped glass tubular sections, which are hand-finished by skilled artisans. These create a beautiful variation of tonal colours to bring depth, texture and opulence to any living space. Hang in an entryway or living room for elevated drama.