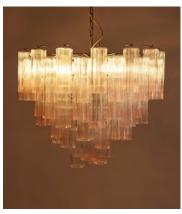

## Chiara Chandelier, Peach

\$3,295 Regular price \$2,801 Member price

You will see multiples of our Chiara chandeliers hanging in DUMBO House. Each one features dozens of pink ombre, scalloped glass tubular sections, which are hand-finished by skilled artisans. These create a beautiful variation of tonal colours to bring depth, texture and opulence to any living space. Hang in an entryway or living room for elevated drama.