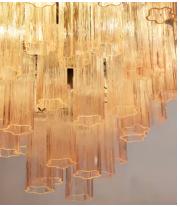

## Chiara Chandelier, Peach

\$3,295 Regular price \$2,801 Member price

You will see multiples of our Chiara chandeliers hanging in DUMBO House. Each one features dozens of pink ombre, scalloped glass tubular sections, which are hand-finished by skilled artisans. These create a beautiful variation of tonal colours to bring depth, texture and opulence to any living space. Hang in an entryway or living room for elevated drama.