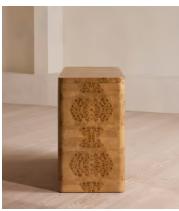

## Warwick Six Drawer Dresser, Mappa Burl

\$2,995 Regular price \$2,546 Member price

A highly decorative mappa burl wood displays light-brown heartwood against darker, bark-like clusters.

Inspired by the rich tones seen throughout Soho House Hong Kong, the Warwick dresser is crafted from a naturally decorative mappa burl wood. Each of its six spacious storage drawers is finished with antiqued-brass handles.