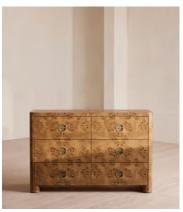

## Warwick Six Drawer Dresser, Mappa Burl

\$2,995 Regular price \$2,546 Member price

A highly decorative mappa burl wood displays light-brown heartwood against darker, bark-like clusters.

Inspired by the rich tones seen throughout Soho House Hong Kong, the Warwick dresser is crafted from a naturally decorative mappa burl wood. Each of its six spacious storage drawers is finished with antiqued-brass handles.