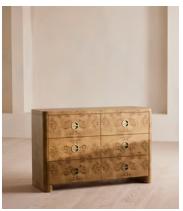

## Warwick Six Drawer Dresser, Mappa Burl

\$2,995 Regular price \$2,546 Member price

A highly decorative mappa burl wood displays light-brown heartwood against darker, bark-like clusters.

Inspired by the rich tones seen throughout Soho House Hong Kong, the Warwick dresser is crafted from a naturally decorative mappa burl wood. Each of its six spacious storage drawers is finished with antiqued-brass handles.