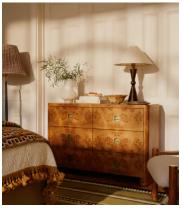

## Warwick Six Drawer Dresser, Mappa Burl

\$2,995 Regular price \$2,546 Member price

A highly decorative mappa burl wood displays light-brown heartwood against darker, bark-like clusters.

Inspired by the rich tones seen throughout Soho House Hong Kong, the Warwick dresser is crafted from a naturally decorative mappa burl wood. Each of its six spacious storage drawers is finished with antiqued-brass handles.