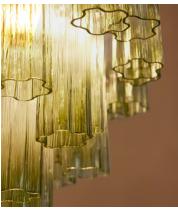

# Chiara Chandelier, Green, US

\$3,295 Regular price \$2,801 Member price

You will see multiples of our Chiara chandeliers hanging in DUMBO House. Each one features dozens of green ombre, scalloped glass tubular sections, which are hand-finished by skilled artisans. These create a beautiful variation of tonal colours to bring depth, texture and opulence to any living space. Hang in an entryway or living room for elevated drama.