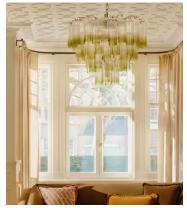

# Chiara Chandelier, Green, US

\$3,295 Regular price \$2,801 Member price

You will see multiples of our Chiara chandeliers hanging in DUMBO House. Each one features dozens of green ombre, scalloped glass tubular sections, which are hand-finished by skilled artisans. These create a beautiful variation of tonal colours to bring depth, texture and opulence to any living space. Hang in an entryway or living room for elevated drama.