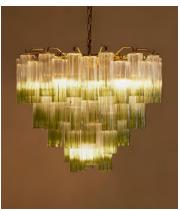

# Chiara Chandelier, Green, US

\$3,295 Regular price \$2,801 Member price

You will see multiples of our Chiara chandeliers hanging in DUMBO House. Each one features dozens of green ombre, scalloped glass tubular sections, which are hand-finished by skilled artisans. These create a beautiful variation of tonal colours to bring depth, texture and opulence to any living space. Hang in an entryway or living room for elevated drama.