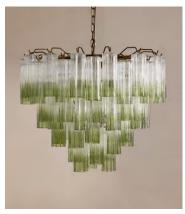

# Chiara Chandelier, Green, US

\$3,295 Regular price \$2,801 Member price

You will see multiples of our Chiara chandeliers hanging in DUMBO House. Each one features dozens of green ombre, scalloped glass tubular sections, which are hand-finished by skilled artisans. These create a beautiful variation of tonal colours to bring depth, texture and opulence to any living space. Hang in an entryway or living room for elevated drama.