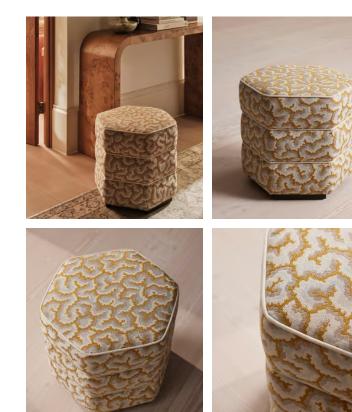

## Lyla Footstool, Lophelia Jacquard, US

\$1,195 Regular price \$1,016 Member price

Our Lyla footstool is a subtle way of bringing pattern and a touch of 180 House into your living area. Upholstered in Lophelia jacquard fabric, this unique piece has a hexagonal, stacked design with piping detail to showcase our play on shape and texture. Resting on solid birch legs, partner with any of our armchair designs.