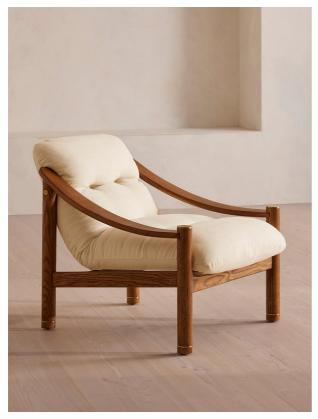

# Karine Armchair, Linen, Bisque, Us

\$1,495 Regular \$1,271 Membership

#### Product details

Our Karine armchair has a laid-back 1960s design, embodying the design aesthetic of White City House. Natural linen upholstery is complemented with an aged stained oak frame for a lived-in look, with brass cap details for an added vintage touch. Ideal for relaxing with a nightcap.

#### **Dimensions**

Product dimensions: H69 x W72 x D83cm / H27.2 x

W28.3 x D32.7"

Product weight: 16kg / 35.3lbs

Packaged or boxed dimensions: H78 x W77 x D89cm /

H30.7 x W30.3 x D35"

Packaged or boxed weight: 24.5kg / 54lbs