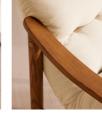

#### Product details

Our Karine armchair has a laid-back 1960s design, embodying the design aesthetic of White City House. Natural linen upholstery is complemented with an aged stained oak frame for a lived-in look, with brass cap details for an added vintage touch. Ideal for relaxing with a nightcap.