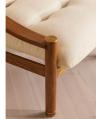

# Karine Armchair, Linen, Bisque, Us

\$1,495 Regular \$1,271 Membership

#### Product details

Our Karine armchair has a laid-back 1960s design, embodying the design aesthetic of White City House. Natural linen upholstery is complemented with an aged stained oak frame for a lived-in look, with brass cap details for an added vintage touch. Ideal for relaxing with a nightcap.