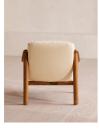

#### Product details

Our Karine armchair has a laid-back 1960s design, embodying the design aesthetic of White City House. Natural linen upholstery is complemented with an aged stained oak frame for a lived-in look, with brass cap details for an added vintage touch. Ideal for relaxing with a nightcap.

#### **Dimensions**

Product dimensions: H69 x W72 x D83cm / H27.2 x

W28.3 x D32.7"

Product weight: 16kg / 35.3lbs

Packaged or boxed dimensions: H78 x W77 x D89cm /

H30.7 x W30.3 x D35"

Packaged or boxed weight: 24.5kg / 54lbs