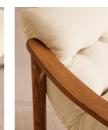

#### Product details

Our Karine armchair has a laid-back 1960s design, embodying the design aesthetic of White City House. Natural linen upholstery is complemented with an aged stained oak frame for a lived-in look, with brass cap details for an added vintage touch. Ideal for relaxing with a nightcap.

## **Details**

Arm height: 17.3" Assembly required: No

Care instructions: Professional upholstery

cleaning only

Composition: Frame: Oak and Engineered Hardwood; Filling: Foam; Fabric Composition; 85% Cotton, 15%

Polyester (100% Cotton Pile)

Fabric: Pattern Feet: Oak Filling: Foam

Frame: Oak and engineered hardwood

Removable cushions: No Removable legs: No Seat depth: 20.9" Seat height: 15" Seat width: 8.9"

Seat width: 8.9' Spring count: 3