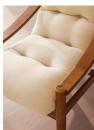

#### Product details

Our Karine armchair has a laid-back 1960s design, embodying the design aesthetic of White City House. Natural linen upholstery is complemented with an aged stained oak frame for a lived-in look, with brass cap details for an added vintage touch. Ideal for relaxing with a nightcap.