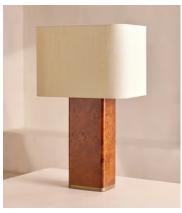

## Remi Rectangle Table Lamp, Mappa Burl, US

\$695 Regular price \$591 Member price

The Remi table lamp transforms your living space through warm, wood finishes. Designed with a rectangular base in dark oak mappa burl, this decorative veneer contrasts a lighter brown wood with a darker, barklike pattern of tight clusters to add depth and interest to your interiors. Complemented with a natural linen shade, each lamp is one of a kind due to the variation in the wood. All of our portable lamps are fitted with dimmer switches, allowing you to tailor the light level to your mood.