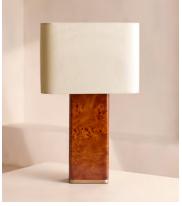

## Remi Rectangle Table Lamp, Mappa Burl, US

\$695 Regular price \$591 Member price

The Remi table lamp transforms your living space through warm, wood finishes. Designed with a rectangular base in dark oak mappa burl, this decorative veneer contrasts a lighter brown wood with a darker, barklike pattern of tight clusters to add depth and interest to your interiors. Complemented with a natural linen shade, each lamp is one of a kind due to the variation in the wood. All of our portable lamps are fitted with dimmer switches, allowing you to tailor the light level to your mood.