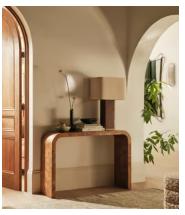

## Remi Rectangle Table Lamp, Mappa Burl, US

\$695 Regular price \$591 Member price

The Remi table lamp transforms your living space through warm, wood finishes. Designed with a rectangular base in dark oak mappa burl, this decorative veneer contrasts a lighter brown wood with a darker, barklike pattern of tight clusters to add depth and interest to your interiors. Complemented with a natural linen shade, each lamp is one of a kind due to the variation in the wood. All of our portable lamps are fitted with dimmer switches, allowing you to tailor the light level to your mood.