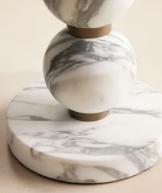

## Thelma Table Lamp, US

\$450 Regular price \$383 Member price

Our Thelma table lamp creates a focal point for your bedside, hallway or side table. A turned arabescato honed marble offers a fresh twist on classic lighting styles, with antique bronze detail and a natural linen tapered shade. Inspired by White City House, the unique variations of the stone make for a one-of-a-kind addition to the home. All of our portable lamps are fitted with dimmer switches, allowing you to tailor the light level to your mood.