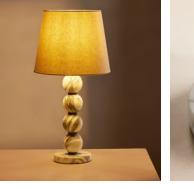

## Thelma Table Lamp, US

\$450 Regular price \$383 Member price

Our Thelma table lamp creates a focal point for your bedside, hallway or side table. A turned arabescato honed marble offers a fresh twist on classic lighting styles, with antique bronze detail and a natural linen tapered shade. Inspired by White City House, the unique variations of the stone make for a one-of-a-kind addition to the home. All of our portable lamps are fitted with dimmer switches, allowing you to tailor the light level to your mood.

## Details

Assembly required: Yes, self assembly Base dimensions: H18.5 x W18.5 x D6.3" Bulb required: 1 / E26 / 9W Maximum Bulb style: Tala 6W Globe LED Bulb(s) included: No Cable length: 70.9" Dimmable: Yes. Electrician required: No Lighting Certification US: UL Shade dimensions: H10.2 x W12.6 x D12.6" Voltage: 110-120V Care instructions: Clean with a soft dry cloth only. Do not use polishing