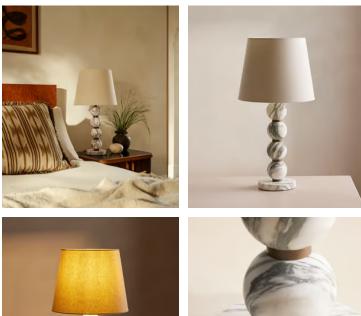

## Thelma Table Lamp, US

\$450 Regular price \$383 Member price

Our Thelma table lamp creates a focal point for your bedside, hallway or side table. A turned arabescato honed marble offers a fresh twist on classic lighting styles, with antique bronze detail and a natural linen tapered shade. Inspired by White City House, the unique variations of the stone make for a one-of-a-kind addition to the home. All of our portable lamps are fitted with dimmer switches, allowing you to tailor the light level to your mood.

## Dimensions

Dimensions: H64.1 x W32.3 x D32.3cm / H25.2 x W12.7 x D12.7" Weight: 5kg / 11lbs Packaged dimensions: H68 x W36 x D36cm / H26.8 x W14.2 x D14.2" Packaged weight: 5kg / 11lbs

## Details

Assembly required: Yes, self assembly Base dimensions: H18.5 x W18.5 x D6.3" Bulb required: 1 / E26 / 9W Maximum Bulb style: Tala 6W Globe LED Bulb(s) included: No Cable length: 70.9" Dimmable: Yes. Electrician required: No Lighting Certification US: UL Shade dimensions: H10.2 x W12.6 x D12.6" Voltage: 110-120V Care instructions: Clean with a soft dry cloth only. Do not use polishing