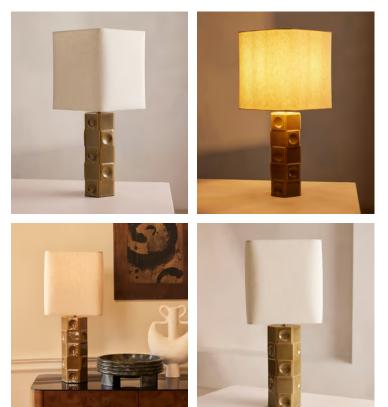

## Gabriela Table Lamp, US

\$450 Regular price \$383 Member price

Our Gabriela lamp nods to the bold, geometric patterns seen in 180 House on London's Strand. Characterised by a ceramic hexagonal base with indented detail, it's given a green reactive glaze for an earthy tone, with each glaze different to the next for a one-of-a-kind piece. Complemented with a rectangular shade in natural linen, position on a side table in the bedroom or living room to add instant warmth and light. All of our portable lamps are fitted with dimmer switches, allowing you to tailor the light level to your mood.