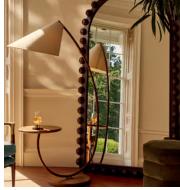

## Winona Floor Lamp, US

\$1,095 Regular price \$931 Member price

Our Winona floor lamp considers both style and function in one distinguished design. Inspired by Soho House Amsterdam, the sculptural arch shape has a leather-wrapped arm with a turned solid oak base and a co-ordinating side table top. A tapered linen shade futher elevates this unique piece to create a stand-alone statement in any corner of the home. All of our portable lamps are fitted with dimmer switches, allowing you to tailor the light level to your mood.