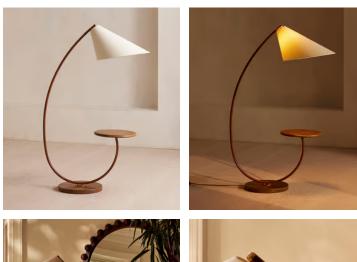

## Winona Floor Lamp, US

\$1,095 Regular price \$931 Member price

Our Winona floor lamp considers both style and function in one distinguished design. Inspired by Soho House Amsterdam, the sculptural arch shape has a leather-wrapped arm with a turned solid oak base and a co-ordinating side table top. A tapered linen shade futher elevates this unique piece to create a stand-alone statement in any corner of the home. All of our portable lamps are fitted with dimmer switches, allowing you to tailor the light level to your mood.

## Dimensions

Dimensions: H153 x W47.8 x D87cm / H60.2 x W18.8 x D34.3"

Weight: 12kg / 26.5lbs

Packaged weight: 12kg / 26.5lbs

Number of boxes: 2

- Box 1: H18 x W160 x D76cm / H7.1 x W63 x D29.9"
- Box 2: H22 x W54 x D51cm / H8.7 x W21.3 x D20.1"