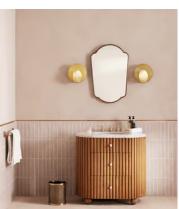

## Betty Mirror, Short

\$515 Regular price \$438 Member price

Inspired by vintage 1960s Italian modernist mirrors and White City House, our short Betty mirror features a sleek, curved frame in an antique brass. Available in either tall or short, it's designed to hang on the wall anywhere in the home, while giving the illusion of more space.