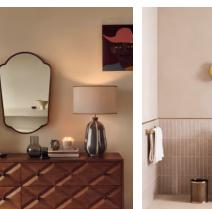

## Betty Mirror, Short

\$515 Regular price \$438 Member price

Inspired by vintage 1960s Italian modernist mirrors and White City House, our short Betty mirror features a sleek, curved frame in an antique brass. Available in either tall or short, it's designed to hang on the wall anywhere in the home, while giving the illusion of more space.