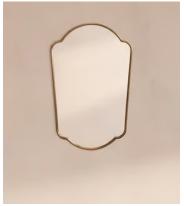

## Betty Mirror, Short

\$515 Regular price \$438 Member price

Inspired by vintage 1960s Italian modernist mirrors and White City House, our short Betty mirror features a sleek, curved frame in an antique brass. Available in either tall or short, it's designed to hang on the wall anywhere in the home, while giving the illusion of more space.