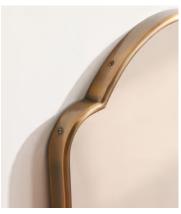

## Betty Mirror, Short

\$515 Regular price \$438 Member price

Inspired by vintage 1960s Italian modernist mirrors and White City House, our short Betty mirror features a sleek, curved frame in an antique brass. Available in either tall or short, it's designed to hang on the wall anywhere in the home, while giving the illusion of more space.

## **Details**

Assembly required: No Bathroom safe: Yes

Material: Brass and Glass Wall fixtures included: No Wall leaning only: No

**Care instructions**: Clean with a soft dry cloth only. Do not use polishing agents, harsh chemicals or abrasive cleaners as they may damage the finish.