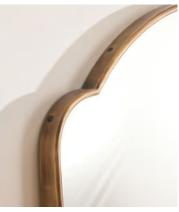

## Betty Mirror, Tall

\$1,685 Regular price \$1,432 Member price

Inspired by vintage 1960s Italian modernist mirrors and White City House, our tall Betty mirror features a sleek, curved frame in an antique brass. Available in either tall or short, it's designed to hang on the wall anywhere in the home, while giving the illusion of more space.