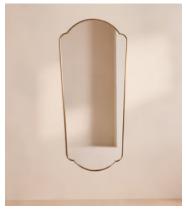

## Betty Mirror, Tall

\$1,685 Regular price \$1,432 Member price

Inspired by vintage 1960s Italian modernist mirrors and White City House, our tall Betty mirror features a sleek, curved frame in an antique brass. Available in either tall or short, it's designed to hang on the wall anywhere in the home, while giving the illusion of more space.