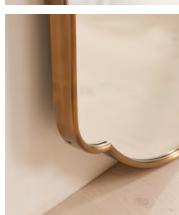

## Betty Mirror, Tall

\$1,685 Regular price \$1,432 Member price

Inspired by vintage 1960s Italian modernist mirrors and White City House, our tall Betty mirror features a sleek, curved frame in an antique brass. Available in either tall or short, it's designed to hang on the wall anywhere in the home, while giving the illusion of more space.