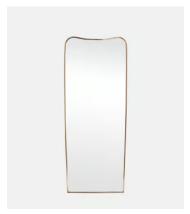

## Cooper Mirror, Tall

\$1,685 Regular price \$1,432 Member price

Inspired by vintage 1960s Italian modernist mirrors and seen at DUMBO House, the Cooper mirror features a sleek, curved frame in an antique brass. Reworked in a lengthier design, this tall mirror opens up a room by giving the illusion of more space and light, while allowing you to see head to toe. Lean against any wall for a decorative finish.