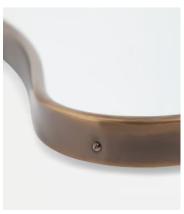

## Cooper Mirror, Tall

\$1,685 Regular price \$1,432 Member price

Inspired by vintage 1960s Italian modernist mirrors and seen at DUMBO House, the Cooper mirror features a sleek, curved frame in an antique brass. Reworked in a lengthier design, this tall mirror opens up a room by giving the illusion of more space and light, while allowing you to see head to toe. Lean against any wall for a decorative finish.

## **Details**

Assembly required: No Bathroom safe: No

Material: Brass and Glass Wall fixtures included: No Wall leaning only: No

**Care instructions**: Clean with a soft dry cloth only. Do not use polishing agents, harsh chemicals or abrasive cleaners as they may damage the finish.