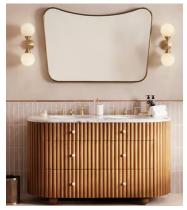

## Cooper Mirror, Wide

\$905 Regular price \$769 Member price

Inspired by vintage 1960s Italian modernist mirrors and seen at DUMBO House, the Cooper mirror features a sleek, curved frame in an antique brass. Ideal placed above a fireplace, shop other styles from the Cooper mirror range to complement the rest of the home.