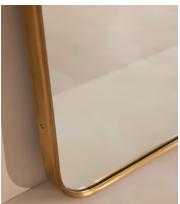

## Cooper Mirror, Wide

\$905 Regular price \$769 Member price

Inspired by vintage 1960s Italian modernist mirrors and seen at DUMBO House, the Cooper mirror features a sleek, curved frame in an antique brass. Ideal placed above a fireplace, shop other styles from the Cooper mirror range to complement the rest of the home.

## **Details**

Assembly required: No Bathroom safe: Yes

Material: Brass and Glass Wall fixtures included: No Wall leaning only: No

**Care instructions**: Clean with a soft dry cloth only. Do not use polishing agents, harsh chemicals or abrasive cleaners as they may damage the