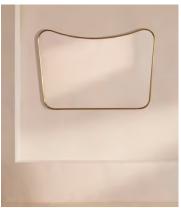

## Cooper Mirror, Wide

\$905 Regular price \$769 Member price

Inspired by vintage 1960s Italian modernist mirrors and seen at DUMBO House, the Cooper mirror features a sleek, curved frame in an antique brass. Ideal placed above a fireplace, shop other styles from the Cooper mirror range to complement the rest of the home.