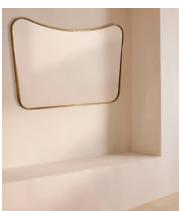

## Cooper Mirror, Wide

\$905 Regular price \$769 Member price

Inspired by vintage 1960s Italian modernist mirrors and seen at DUMBO House, the Cooper mirror features a sleek, curved frame in an antique brass. Ideal placed above a fireplace, shop other styles from the Cooper mirror range to complement the rest of the home.