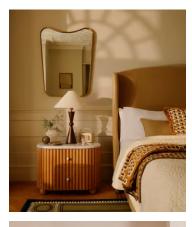

## Cooper Wall Mirror

\$645 Regular price \$548 Member price

Inspired by vintage 1960s Italian modernist mirrors and seen at DUMBO House, the Cooper mirror features a sleek, curved frame in an antique brass finish. Designed to open a room by giving the illusion of more space and light, place above a mantelpiece or in the bathroom for a classic Soho House feel.