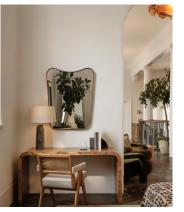

## Cooper Wall Mirror

\$645 Regular price \$548 Member price

Inspired by vintage 1960s Italian modernist mirrors and seen at DUMBO House, the Cooper mirror features a sleek, curved frame in an antique brass finish. Designed to open a room by giving the illusion of more space and light, place above a mantelpiece or in the bathroom for a classic Soho House feel.