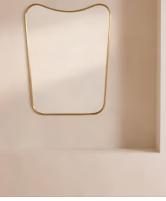

## Cooper Wall Mirror

\$645 Regular price \$548 Member price

Inspired by vintage 1960s Italian modernist mirrors and seen at DUMBO House, the Cooper mirror features a sleek, curved frame in an antique brass finish. Designed to open a room by giving the illusion of more space and light, place above a mantelpiece or in the bathroom for a classic Soho House feel.

## Dimensions

Dimensions: H101 x W77 x D4cm / H39.8 x W30.3 x D1.6" Weight: 16kg / 35.3lbs Packaged weight: 16kg / 35.3lbs