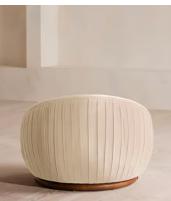

## Abel Armchair, Velvet, Porcelain, US

\$2,295 Regular price \$1,951 Member price

Distinguished by a rounded shape, the Abel armchair has a solid oak swivel base for multiple points of view, with a fluted base and comforting curves inspired by the 1970s aesthetic of 180 House. Fully upholstered in velvet, this unique design creates a vintage-inspired focal point in the home.

## Dimensions

Dimensions: H64 x W93 x D89cm / H25 x W36 x D35" Weight: 89kg / 196.2lbs Packaged dimensions: H64 x W93 x D89cm / H25.2 x W36.6 x D35"

## Details

Assembly required: No Composition: 54% Polyester, 46% Acrylic Fabric: Velvet Feet: Swivel Base Filling: Foam, fiber Removable cushions: No Removable legs: No Seat depth: 17.3" Seat height: 15.6" Seat width: 17.3" Care instructions: Professional upholstery cleaner only