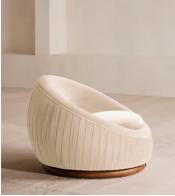

## Abel Armchair, Velvet, Porcelain, US

\$2,295 Regular price \$1,951 Member price

Distinguished by a rounded shape, the Abel armchair has a solid oak swivel base for multiple points of view, with a fluted base and comforting curves inspired by the 1970s aesthetic of 180 House. Fully upholstered in velvet, this unique design creates a vintage-inspired focal point in the home.

## Dimensions

Dimensions: H64 x W93 x D89cm / H25 x W36 x D35" Weight: 89kg / 196.2lbs Packaged dimensions: H64 x W93 x D89cm / H25.2 x W36.6 x D35"

## Details

Assembly required: No Composition: 54% Polyester, 46% Acrylic Fabric: Velvet Feet: Swivel Base Filling: Foam, fiber Removable cushions: No Removable legs: No Seat depth: 17.3" Seat height: 15.6" Seat width: 17.3" Care instructions: Professional upholstery cleaner only