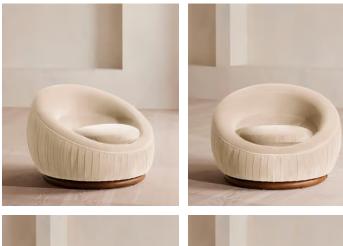

## Abel Armchair, Velvet, Porcelain, US

\$2,295 Regular price \$1,951 Member price

Distinguished by a rounded shape, the Abel armchair has a solid oak swivel base for multiple points of view, with a fluted base and comforting curves inspired by the 1970s aesthetic of 180 House. Fully upholstered in velvet, this unique design creates a vintage-inspired focal point in the home.

## Dimensions

Dimensions: H64 x W93 x D89cm / H25 x W36 x D35" Weight: 89kg / 196.2lbs Packaged dimensions: H64 x W93 x D89cm / H25.2 x W36.6 x D35"

## Details

Assembly required: No Composition: 54% Polyester, 46% Acrylic Fabric: Velvet Feet: Swivel Base Filling: Foam, fiber Removable cushions: No Removable legs: No Seat depth: 17.3" Seat height: 15.6" Seat width: 17.3" Care instructions: Professional upholstery cleaner only