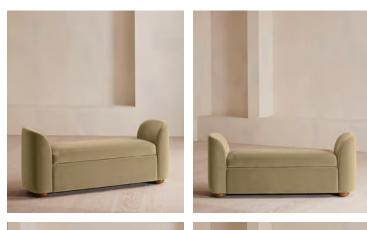

# Athena Bench, Velvet, Lichen, US

\$1,695 Regular price \$1,441 Member price

Ideal for placing at the end of the bed as additional storage or seating, our Athena bench has curved, tapered arms with space under the seat to keep your possessions. Upholstered in rich velvet, this piece echoes the 1960s-style interiors of White City House.