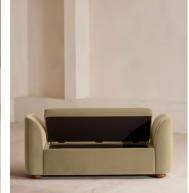

# Athena Bench, Velvet, Lichen, US

\$1,695 Regular price \$1,441 Member price

Ideal for placing at the end of the bed as additional storage or seating, our Athena bench has curved, tapered arms with space under the seat to keep your possessions. Upholstered in rich velvet, this piece echoes the 1960s-style interiors of White City House.