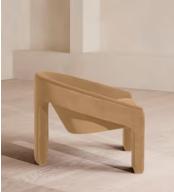

# Dafne Armchair, Velvet, Camel, US

 \$2,495
 \$1,747
 Regular price

 \$2,121
 \$1,398
 Member price

Inspired by the 1960s-style interiors of White City House, the Dafne armchair has a low seat to sink into and wide, comforting curves. Fully upholstered in rich velvet, use as a stand-alone piece to recreate our reading nooks with soft lighting above, or as a pair for a cozy seating arrangement in the living area.

### Dimensions

Dimensions: H69 x W99.8 x D82cm / H27.2 x W39.3 x D32.3" Weight: 37kg / 81.6lbs Packaged dimensions: H69 x W100 x D81cm / H27.2 x W39.4 x D31.9" Packaged weight: 36.5kg / 80.5lbs

### Details

Assembly required: No Composition: Frame: Birch ; Foot: Birch ; Filling: Foam, Fiber. Fabric: 85% Cotton, 15% Polyester Fabric: Velvet Filling: Polyester and Foam Frame: Birch Removable cushions: No Removable legs: No Seat depth: 21.3" Seat height: 16.1" Seat width: 29.5"