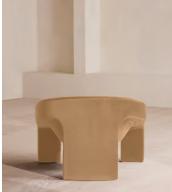

# Dafne Armchair, Velvet, Camel, US

 \$2,495
 \$1,747
 Regular price

 \$2,121
 \$1,398
 Member price

Inspired by the 1960s-style interiors of White City House, the Dafne armchair has a low seat to sink into and wide, comforting curves. Fully upholstered in rich velvet, use as a stand-alone piece to recreate our reading nooks with soft lighting above, or as a pair for a cozy seating arrangement in the living area.

### Dimensions

Dimensions: H69 x W99.8 x D82cm / H27.2 x W39.3 x D32.3" Weight: 37kg / 81.6lbs Packaged dimensions: H69 x W100 x D81cm / H27.2 x W39.4 x D31.9" Packaged weight: 36.5kg / 80.5lbs

### Details

Assembly required: No Composition: Frame: Birch ; Foot: Birch ; Filling: Foam, Fiber. Fabric: 85% Cotton, 15% Polyester Fabric: Velvet Filling: Polyester and Foam Frame: Birch Removable cushions: No Removable legs: No Seat depth: 21.3" Seat height: 16.1" Seat width: 29.5"