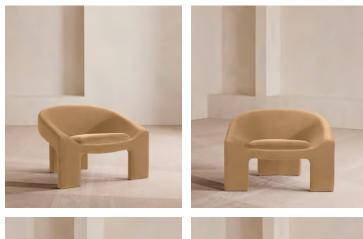

# Dafne Armchair, Velvet, Camel, US

 \$2,495
 \$1,747
 Regular price

 \$2,121
 \$1,398
 Member price

Inspired by the 1960s-style interiors of White City House, the Dafne armchair has a low seat to sink into and wide, comforting curves. Fully upholstered in rich velvet, use as a stand-alone piece to recreate our reading nooks with soft lighting above, or as a pair for a cozy seating arrangement in the living area.

### Dimensions

Dimensions: H69 x W99.8 x D82cm / H27.2 x W39.3 x D32.3" Weight: 37kg / 81.6lbs Packaged dimensions: H69 x W100 x D81cm / H27.2 x W39.4 x D31.9" Packaged weight: 36.5kg / 80.5lbs

### Details

Assembly required: No Composition: Frame: Birch ; Foot: Birch ; Filling: Foam, Fiber. Fabric: 85% Cotton, 15% Polyester Fabric: Velvet Filling: Polyester and Foam Frame: Birch Removable cushions: No Removable legs: No Seat depth: 21.3" Seat height: 16.1" Seat width: 29.5"